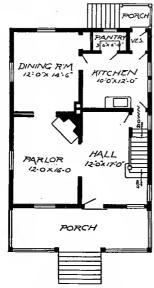

Design No. 2003

First Floor Plan

Second Floor Plan

#### Size: Width, 19 feet 10 inches; length, 38 feet, exclusive of porches

Blue prints consist of basement plan; first and second floor plans; front, two side elevations; wall sections and all necessary interior details. Specifications consist of about twenty pages of typewritten matter.

Full and complete working plans and specifications of this house will be furnished for \$5.00. Cost of this house is from about \$2,550,00 to about \$2,800.00, according to the locality in which it is built.